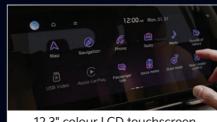

# Features

Rear Cross Traffic Alert (RCTA)1

Lane Keeping Assist<sup>1</sup>

Blind Spot Collision Avoidance Assist<sup>1</sup>

12.3" colour LCD touchscreen (Si, SLi & Platinum)

One-Touch Remote Smart Loading (SLi & Platinum)