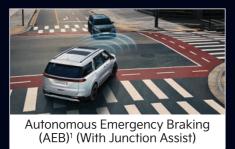

# Features

Rear Cross Traffic Alert (RCTA)1

Lane Keeping Assist<sup>1</sup>

Blind Spot Collision Avoidance Assist<sup>1</sup>

12.3" colour LCD touchscreen (Si, SLi & Platinum)

One-Touch Remote Smart Loading (SLi & Platinum)