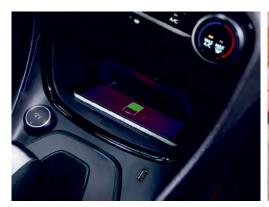

#### Wireless Charging

The interior of the Puma is designed to maximise space and convenience. Hassle-free wireless charging on the ST-Line V is available for compatible devices. It's never been easier to make sure your devices are charged up and ready to go.