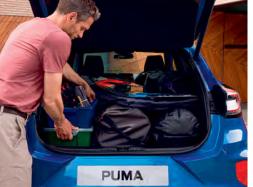

**Uncompromised Load Space** 

Designed for more than looking good and feeling great, the Puma provides interior flexibility and storage solutions. The adjustable load compartment comfortably accommodates a box up to 112cm long, 97cm wide and 43cm high with the second row of seats folded flat.