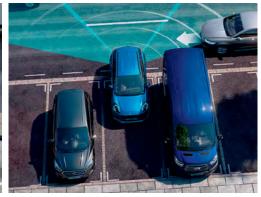

# **Enhanced Active Park Assist**

3:00 28

Jess' iPhone Eiffel 65

# 🖾 😫 III.

Jess' iPho

Park on your own terms with the All-New Puma. Enhanced active park assist helps you find and navigate a suitable parking spot, automatically steering you in and out while you work on the accelerator and brake<sup>6,7</sup>. It's designed to make parallel and perpendicular parking stress-free.