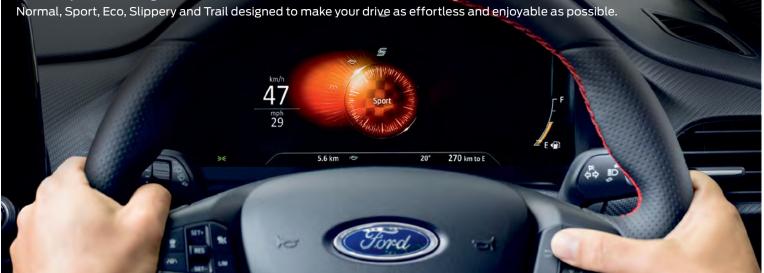

#### **5 Selectable Drive Modes**

Tackle any road and long distances with ease. Standard across the Puma range are 5 selectable Drive Modes-Normal, Sport, Eco, Slippery and Trail designed to make your drive as effortless and enjoyable as possible.