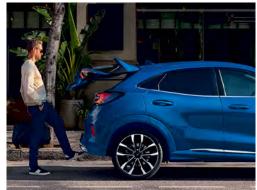

#### Hands-Free Power Tailgate

No more rummaging for your keys, hands-free power tailgate<sup>11.</sup> makes access to your Puma load compartment easy, even when your hands are full. Kick your foot under the rear bumper and the hands-free power tailgate opens and closes automatically.