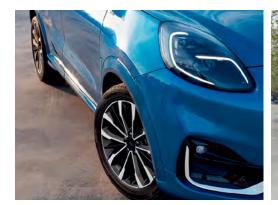

#### **Bold Exterior Styling**

Puma ST-Line V's LED adaptive headlamps are not just for looks. Delivering a precise and intensely bright light pattern, they automatically adjust to suit different road and driving conditions. This new system reads the curve of the road to illuminate corners and crossings before you enter them. Puma's unique wheel designs stand out on each model, including 18-inch alloy wheels on Puma ST-Line V.